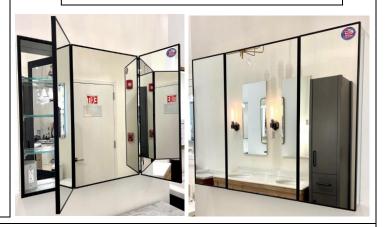

### **FEATURES:**

- TWO 21X36" & ONE 18X36"
  FULLY MIRRORED, NARROW
  FRAMED DOORS.
- INFINITELY ADJUSTABLE SHELVING WITH LOCKDOWN MECHANISM (NO HOLES IN CABINET).
- FOUR ADJUSTABLE 3/8" THICK HIGH POLISHED GLASS SHELVES.
   BEHIND EACH DOOR.
- SHELVING WITH LOCKDOWN MECHANISM (NO HOLES IN CABINET).
- 165-DEGREE PROPRIETARY SOFT CLOSE HEAVY DUTY HINGES.
- LEFT DOOR HINGED RIGHT, CENTER AND RIGHT DOORS HINGED LEFT AS A STANDARD.
- FULL GASKET BEHIND DOOR.
- HIGH RESOLUTION SILVER PLATE GLASS MIRRORS FRONT, BACK OF DOOR AND BACK WALL.
- BACK WALL MIRROR FULLY SEALED.
- PACKED IN FOUR WALL (FOLDED DOUBLE WALL) CORRUGATION.